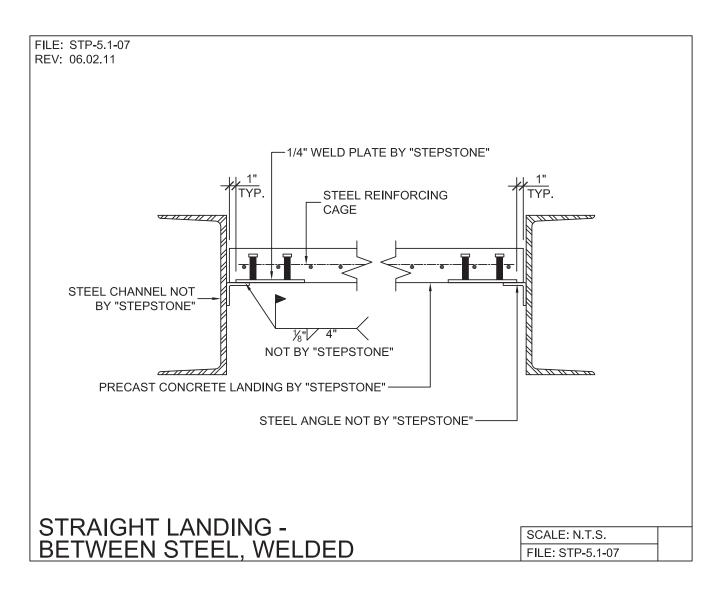

## R C® DIVISION

Long Span Steptread System - Connection Detail

PRECAST CONCRETE TREADS AND LANDINGS SHOWN ON PLANS SHALL BE FROM THE LONG SPAN "STEPTREAD" SYSTEM BY "STEPSTONE, INC." OF GARDENA, CA FOR STEEL CONSTRUCTION. THE MANUFACTURER IS TO Supply all precast concrete "Steptread" system parts, featuring bottom weld plates for weld-on CONNECTIONS. ALL REINFORCING AND CONNECTION PLATES WILL BE ZINC PLATED. ONLY ITEMS NOTED AS BY "STEPSTONE, INC." WILL BE FURNISHED BY "STEPSTONE, INC." SUCH ITEMS ARE TO BE INSTALLED BY OTHERS.